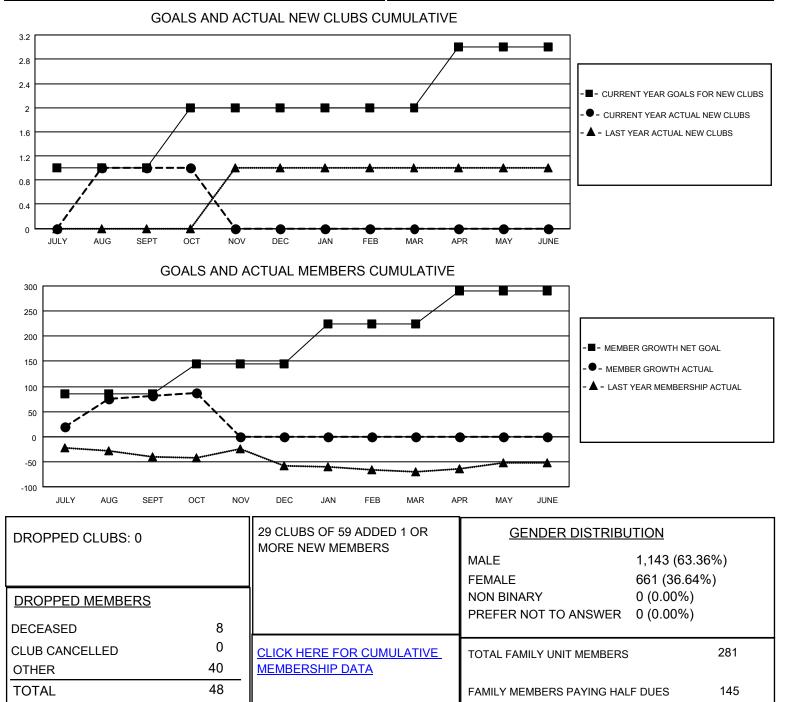

## LOCATION TEXAS

District 2 X1

Results as of: 10/31/2021

| Clubs                 |               |           |               | Members               |                         |                         |                                                    |
|-----------------------|---------------|-----------|---------------|-----------------------|-------------------------|-------------------------|----------------------------------------------------|
| RESULTS FOR 2021-2022 |               |           |               | RESULTS FOR 2021-2022 |                         |                         |                                                    |
| QUARTER               | NEW CLUB GOAL | NEW CLUBS | DROPPED CLUBS | QUARTER MEM           | IBER GROWTH NET<br>GOAL | MEMBER GROWTH<br>ACTUAL | DROPPED<br>MEMBERS ACTUAL<br>(including transfers) |
| JULY/AUG/SEPT         | 1             | 1         | 0             | JULY/AUG/SEPT         | 85                      | 120                     | 34                                                 |
| OCT/NOV/DEC           | 1             | 0         | 0             | OCT/NOV/DEC           | 60                      | 21                      | 14                                                 |
| JAN/FEB/MAR           | 0             | 0         | 0             | JAN/FEB/MAR           | 80                      | 0                       | 0                                                  |
| APR/MAY/JUNE          | 1             | 0         | 0             | APR/MAY/JUNE          | 65                      | 0                       | 0                                                  |